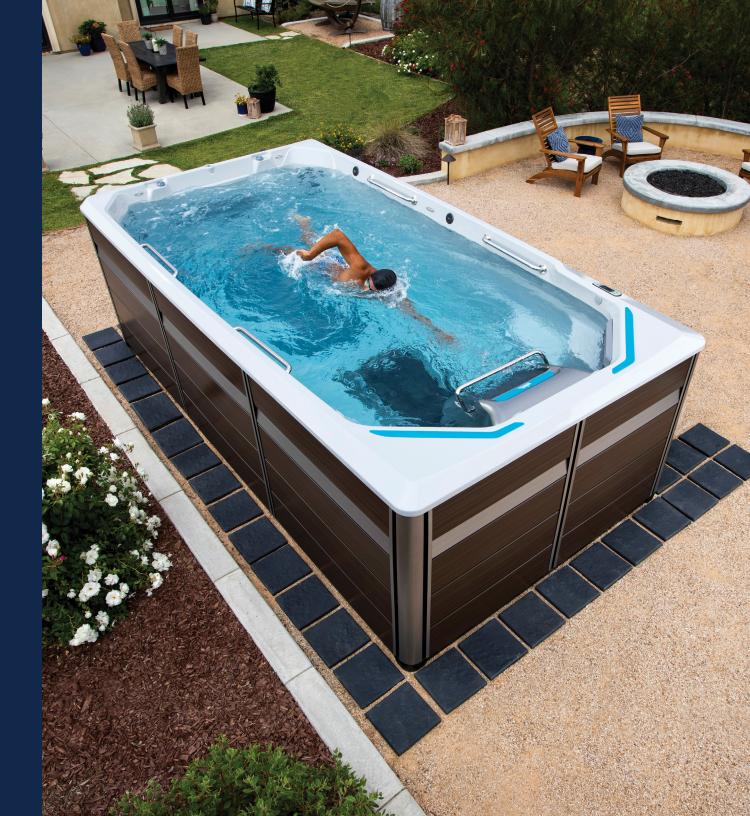

## Endless Pools® Fitness Systems E550

## Step it up with the fitness-first swim spa.

You play hard and work hard. Meet your newest training partner. We designed the Endless Pools® Fitness Systems E550 for the go-getters whose biggest competition is themselves. For maximum room for every aquatic workout, we expanded the width from 89" to 94" and removed the seats; you can still recover with hydromassage jets, but you won't mind standing.

Then there's our exclusive technology. Our signature current delivers powerful resistance for any workout and lets you swim without interruption for the most effective training. Opt for our underwater treadmill, and you have a complete home gym for total-body fitness, perfect for all ages. Exceed your goals at home, in style, with the E550.