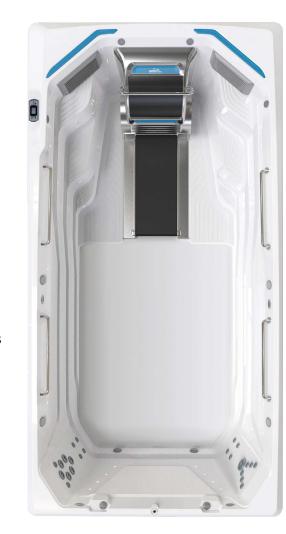

Then there's our exclusive technology. Our signature current delivers powerful resistance for any workout and lets you swim without interruption for the most effective training. Opt for our underwater treadmill, and you have a complete home gym for total-body fitness, perfect for all ages. Exceed your goals at home, in style, with the E550.

## E550 Endless Pools<sup>®</sup> Fitness Systems

| MODEL TYPE                                                          | 58" SWIM & TREADMILL                                                                                                       | 58" SWIM                                  | SHELL COLORS   |
|---------------------------------------------------------------------|----------------------------------------------------------------------------------------------------------------------------|-------------------------------------------|----------------|
| Dimensions                                                          | 15' L x 94" W x 58" H                                                                                                      | 15' L x 94" W x 58" H                     | -              |
| Water Capacity                                                      | 2,360 Gallons                                                                                                              | 2,390 Gallons                             |                |
| Weight                                                              | 3,700 Lbs (Dry) /<br>25,110 Lbs (Filled*)                                                                                  | 3,575 Lbs (Dry) /<br>25,235 Lbs (Filled*) |                |
| Swim Technology                                                     | Endless Pools® Signature Current                                                                                           |                                           |                |
| Swim Power Unit                                                     | 5 HP Hydraulic Power Unit                                                                                                  |                                           | lce Gray       |
| Hydromassage Jets - 23                                              | 1 Large Jet, 3 Rotary Jets, 3 Directional Jets, 16 Mini Jets                                                               |                                           |                |
| Hydromassage Jet Pump                                               | 2.5 HP Continuous Duty; 5.2 HP Breakdown Torque – 1 Speed Pump                                                             |                                           | -              |
| Control System                                                      | LCD Control Panel; 230v/60amp, 60 Hz, includes G.F.C.I. protected sub-panel                                                |                                           |                |
| Water Management System                                             | UVC + CD Ozone                                                                                                             |                                           |                |
| Effective Filtration Area                                           | 200 Square Feet                                                                                                            |                                           |                |
| Lighting System                                                     | 24 Multi-Color LED Points of Lights & Exterior Illumination Bar                                                            |                                           | — Alpine White |
| Substructure                                                        | 14-Gauge Galvanized Steel Frame                                                                                            |                                           | CABINET COLORS |
| Base Pan                                                            | Thermoformed ABS Base Pan                                                                                                  |                                           |                |
| Energy Efficiency                                                   | Certified to the APSP 14 National Standard and the California Energy<br>Commission (CEC) in accordance with California Law |                                           |                |
| Music Option                                                        | 8 Speakers + Subwoofer, Blueto                                                                                             | oth® Enabled                              |                |
| *Includes water and 10 adults weighin                               | ng 175 lbs. each                                                                                                           |                                           |                |
| For the most up-to-date information, please visit EndlessPools.com. |                                                                                                                            |                                           | Gray           |